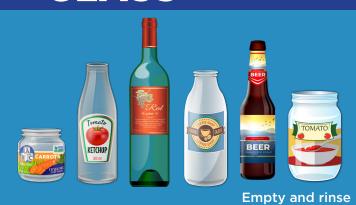

# DON'T TANGLE OR CONTAMINATE RECYCLE RIGHT FOR A GREENER STATE



### PLASTIC Bottles, tubs, jugs and jars



#### METAL Cans



**Empty and rinse** 

#### **GLASS** Bottles and jars



#### PAPER Paper, cartons and cardboard





#### **SONOCO RECYCLING**

## KEEP THESE OUT OF THE RECYCLING BIN!



- **⊘** Aerosol cans
- **⊘** Aluminum foil
- **Ceramic items**
- **○** Clothing or textiles
- $\bigcirc$  Diapers
- **Electronics**

- Food-tainted items
- Hazardous waste
- Household glass
- Plastic bags/wrap
- O Plastic sups lids
- Plastic cups, lids and straws
- Scrap metal/wood

- **Shredded paper**
- **Styrofoam/peanuts**
- Tanglers (cords, hoses, wires, etc.)
- **⊘** Tires
- **⊘** Toys