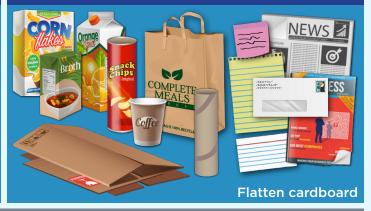

# DON'T TANGLE OR CONTAMINATE RECYCLE RIGHT FOR A GREENER STATE



### PLASTIC Bottles, tubs, jugs and jars



#### METAL Cans



**Empty and rinse** 

#### **GLASS** Bottles and jars



#### PAPER Paper, cartons and cardboard





#### **SONOCO RECYCLING**

## KEEP THESE OUT OF THE RECYCLING BIN!



- **⊘** Aerosol cans
- **⊘** Aluminum foil
- **Ceramic items**
- **○** Clothing or textiles
- $\bigcirc$  Diapers
- **Electronics**

- Food-tainted items
- Hazardous waste
- Household glass
- Plastic bags/wrap
- O Plastic sups lids
- Plastic cups, lids and straws
- Scrap metal/wood

- **Shredded paper**
- **Styrofoam/peanuts**
- Tanglers (cords, hoses, wires, etc.)
- **⊘** Tires
- **⊘** Toys