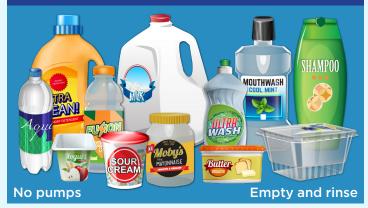

# DON'T TANGLE OR CONTAMINATE RECYCLE RIGHT FOR A GREENER STATE



### PLASTIC Bottles, tubs, jugs and jars



#### METAL Cans



**Empty and rinse** 

#### **GLASS** Bottles and jars



#### PAPER Paper, cartons and cardboard





#### **SONOCO RECYCLING**

## KEEP THESE OUT OF THE RECYCLING BIN!



- **⊘** Aerosol cans
- **⊘** Aluminum foil
- **Ceramic items**
- **○** Clothing or textiles
- $\bigcirc$  Diapers
- **Electronics**

- Food-tainted items
- Hazardous waste
- Household glass
- Plastic bags/wrap
- O Plastic sups lids
- Plastic cups, lids and straws
- Scrap metal/wood

- **Shredded paper**
- **Styrofoam/peanuts**
- Tanglers (cords, hoses, wires, etc.)
- **⊘** Tires
- **⊘** Toys