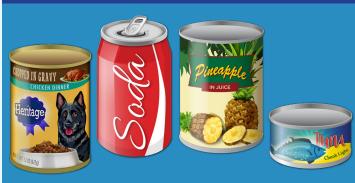

# DON'T TANGLE OR CONTAMINATE RECYCLE RIGHT FOR A GREENER STATE



### PLASTIC Bottles, tubs, jugs and jars



#### METAL Cans



**Empty and rinse** 

#### **GLASS** Bottles and jars



#### PAPER Paper, cartons and cardboard





#### **SONOCO RECYCLING**

## KEEP THESE OUT OF THE RECYCLING BIN!



- **⊘** Aerosol cans
- **⊘** Aluminum foil
- **Ceramic items**
- **○** Clothing or textiles
- $\bigcirc$  Diapers
- **Electronics**

- Food-tainted items
- Hazardous waste
- Household glass
- Plastic bags/wrap
- O Plastic sups lids
- Plastic cups, lids and straws
- Scrap metal/wood

- **Shredded paper**
- **Styrofoam/peanuts**
- Tanglers (cords, hoses, wires, etc.)
- **⊘** Tires
- **⊘** Toys