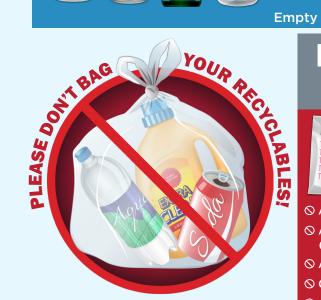

## KEEP THESE OUT OF THE RECYCLING BIN!

- **⊘** Aerosol cans
- **⊘** Aluminum foil
- **Ceramic items**
- **○** Clothing or textiles
- $\bigcirc$  Diapers
- **Electronics**

- Food-tainted items
- Hazardous waste
- Household glass
- Plastic bags/wrap
- O Plastic sups lids
- Plastic cups, lids and straws
- Scrap metal/wood