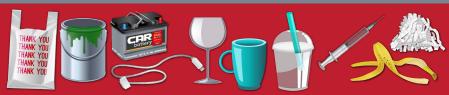

## KEEP THESE OUT OF THE RECYCLING BIN!

- **⊘** Aerosol cans
- **⊘** Aluminum foil
- **Ceramic items**
- **○** Clothing or textiles
- $\bigcirc$  Diapers
- **Electronics**

- Food-tainted items
- Hazardous waste
- Household glass
- Plastic bags/wrap
- O Plastic sups lids
- Plastic cups, lids and straws
- Scrap metal/wood

- **Shredded paper**
- **Styrofoam/peanuts**
- Tanglers (cords, hoses, wires, etc.)
- **⊘** Tires
- **⊘** Toys